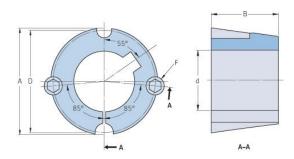

## **PHF TB1615X25MM**

| Bushing no.        | TB1615         |
|--------------------|----------------|
|                    |                |
| d = Bore diameter  | 25             |
| (mm)               |                |
| Bore diameter (in) | 0.98           |
| Keyway width       | 8              |
| (mm)               |                |
| Keyway width (in)  | 0.31           |
| Keyway depth       | 3.3            |
| (mm)               |                |
| Keyway depth (in)  | 0.13           |
| A (mm)             | 57.2           |
| A (in)             | 2.25           |
| B (mm)             | 38.1           |
| B (in)             | 1.5            |
| D (mm)             | 54             |
| D (in)             | 2.13           |
| E (mm)             | -              |
| E (in)             | -              |
| F (mm)             | 9.525 x 15.875 |
| F (in)             | -              |
| Weight (kg)        | 0.46           |
| Weight (lbs)       | 1.01           |